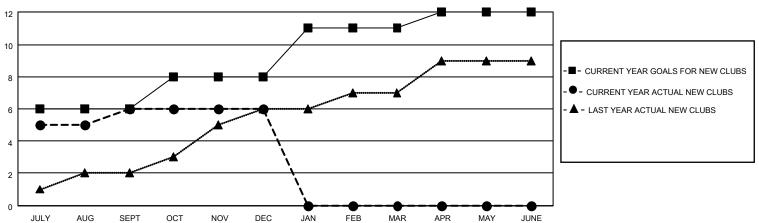

## MONTHLY MEMBERSHIP PROGRESS REPORT

# **LOCATION INDIA**

## District 322 B1

| Clubs RESULTS FOR 2021-2022 |   |   |   | Members RESULTS FOR 2021-2022 |     |     |     |
|-----------------------------|---|---|---|-------------------------------|-----|-----|-----|
|                             |   |   |   |                               |     |     |     |
| JULY/AUG/SEPT               | 6 | 6 | 3 | JULY/AUG/SEPT                 | 250 | 345 | 74  |
| OCT/NOV/DEC                 | 2 | 0 | 2 | OCT/NOV/DEC                   | 150 | 35  | 166 |
| JAN/FEB/MAR                 | 3 | 0 | 0 | JAN/FEB/MAR                   | 50  | 0   | 0   |
| APR/MAY/JUNE                | 1 | 0 | 0 | APR/MAY/JUNE                  | 50  | 0   | 0   |

### GOALS AND ACTUAL NEW CLUBS CUMULATIVE



#### GOALS AND ACTUAL MEMBERS CUMULATIVE



| DROPPED CLUBS: 5 |     | 56 CLUBS OF 79 ADDED 1 OR<br>MORE NEW MEMBERS | GENDER DISTRIBUTION                 |                |  |
|------------------|-----|-----------------------------------------------|-------------------------------------|----------------|--|
|                  |     | MORE NEW MEMBERS                              | MALE                                | 2,063 (66.94%) |  |
|                  |     |                                               | FEMALE 1,019 (33.06%)               |                |  |
| DROPPED MEMBERS  |     |                                               | NON BINARY                          | 0 (0.00%)      |  |
|                  | 0   |                                               | PREFER NOT TO