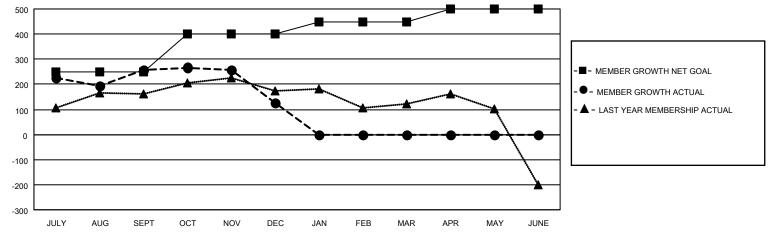

#### GOALS AND ACTUAL MEMBERS CUMULATIVE

| DROPPED CLUBS: 5 |     | 56 CLUBS OF 79 ADDED 1 OR<br>MORE NEW MEMBERS | GENDER DISTRIBUTION                 |                |  |
|------------------|-----|-----------------------------------------------|-------------------------------------|----------------|--|
|                  |     | MORE NEW MEMBERS                              | MALE                                | 2,063 (66.94%) |  |
|                  |     |                                               | FEMALE 1,019 (33.06%)               |                |  |
| DROPPED MEMBERS  |     |                                               | NON BINARY                          | 0 (0.00%)      |  |
|                  | 0   |                                               | PREFER NOT TO ANSWER                | 0 (0.00%)      |  |
| DECEASED         | 6   |                                               |                                     |                |  |
| CLUB CANCELLED   | 75  | CLICK HERE FOR CUMULATIVE                     | TOTAL FAMILY UNIT MEMBERS 1,454     |                |  |
| OTHER            | 159 | MEMBERSHIP DATA                               |                                     |                |  |
| TOTAL            | 240 |                                               | FAMILY MEMBERS PAYING HALF DUES 854 |                |  |
|                  |     |                                               |                                     |                |  |